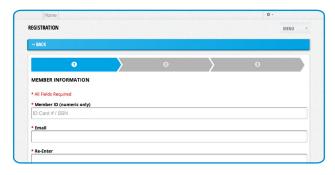

## Register and log in to get started

- From your mobile device, go to HighmarkBCBS.com
- 2. Click on the "Member Login" button.

3. Click on the "Register" button.

4. Complete the registration form. In the Member ID field, enter your Social Security Number (SSN).