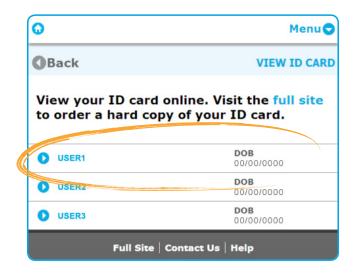

## Log in and follow these steps to access your virtual ID card

 After you are logged in, click on the "View ID Card" button.

**2.** Click on the name of the person whose ID card you want to view.

(continued on next page)