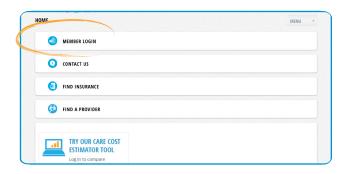

## Register and log in to get started

- From your mobile device, go to HighmarkBCBS.com
- 2. Click on the "Member Login" button.

3. Click on the "Register" button.

4. Complete the registration form. In the Member ID field, enter your Social Security Number (SSN).