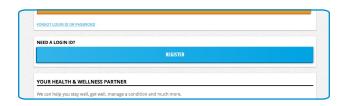

## Register and log in to get started

- From your mobile device, go to HighmarkBCBS.com
- 2. Click on the "Member Login" button.

3. Click on the "Register" button.

4. Complete the registration form. In the Member ID field, enter your Social Security Number (SSN).