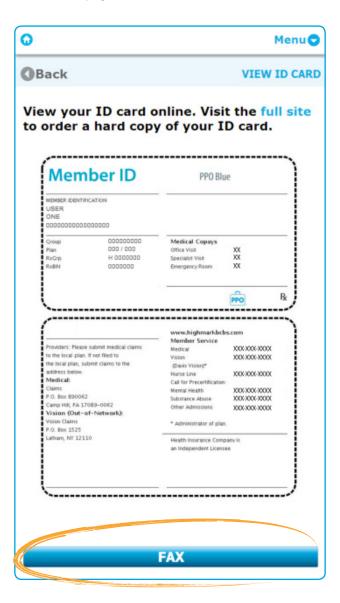

- 3. To fax your ID card to your provider:
  - a. Click on the "Fax" button at the bottom of the page.

**b.** Enter the fax number and click on the "Send" button. You will receive an email message when the fax is successfully sent to your provider.