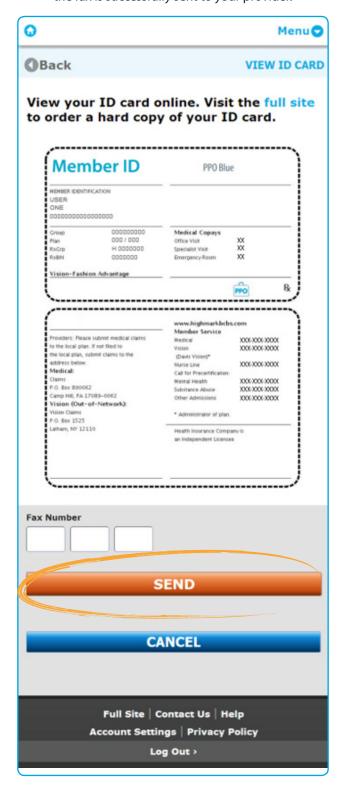

- 3. To fax your ID card to your provider:
  - a. Click on the "Fax" button at the bottom of the page.

**b.** Enter the fax number and click on the "Send" button. You will receive an email message when the fax is successfully sent to your provider.