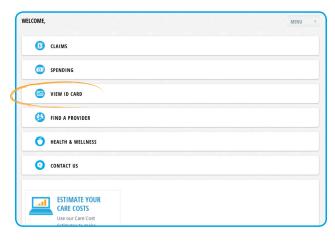

## Log in and follow these steps to access your virtual ID card

 After you are logged in, click on the "View ID Card" button.

**2.** Click on the name of the person whose ID card you want to view.

(continued on next page)